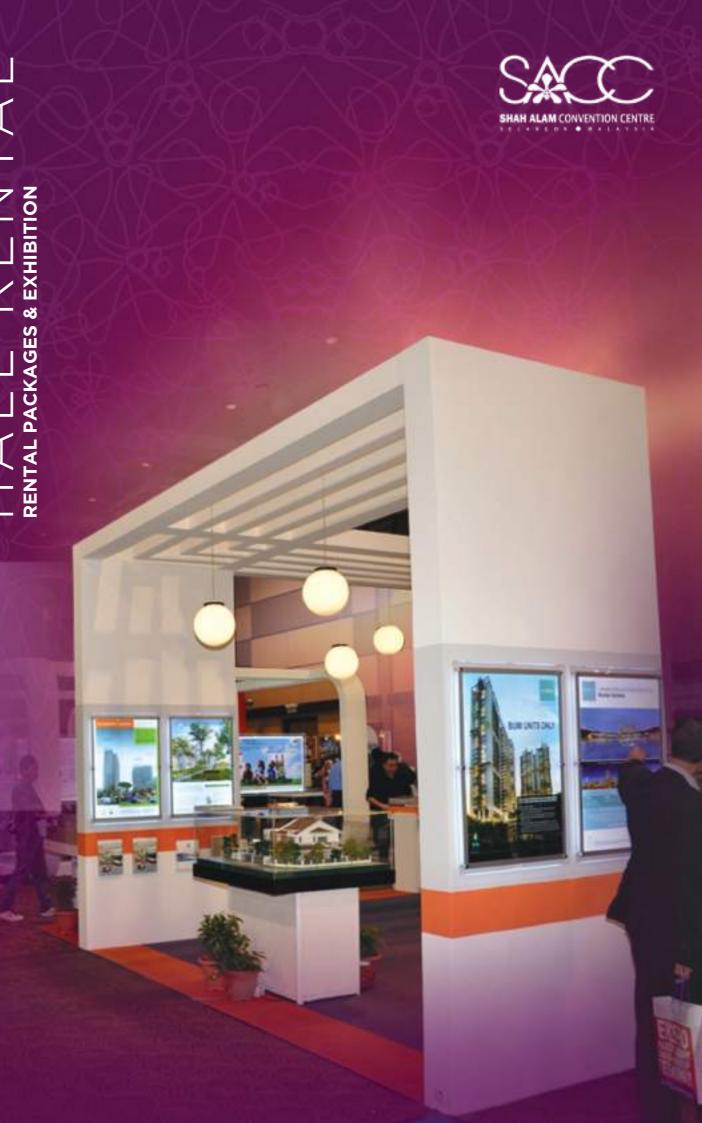

# **EXHIBITION PACKAGE**

### **DETAILS & DESCRIPTIONS:**

- Usage of Basic PA system with two (2) wired microphones
- Usage of LED screen
- Portable stage size 24' x18'
- Usage of Rostrum
- 80 Banquet chairs with cover for event launching
- Registration Counter
- Two (2) VIP Parking provided